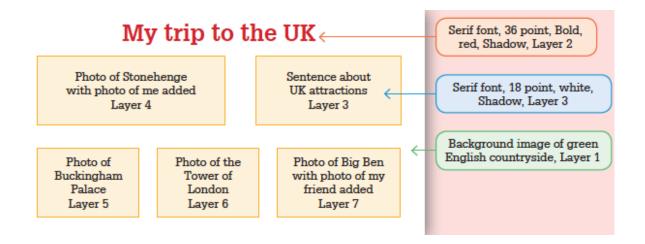

#### **Defining the solution**

Draw a mock-up (or layout) sketch on paper of the collage you are going to create. Include on the sketch where each photo will be placed, the text that you are going to include and any other effects that you are going to use. You can select a photo of yourself or a friend and add them to some of the photos. The following diagram can be used as an example.